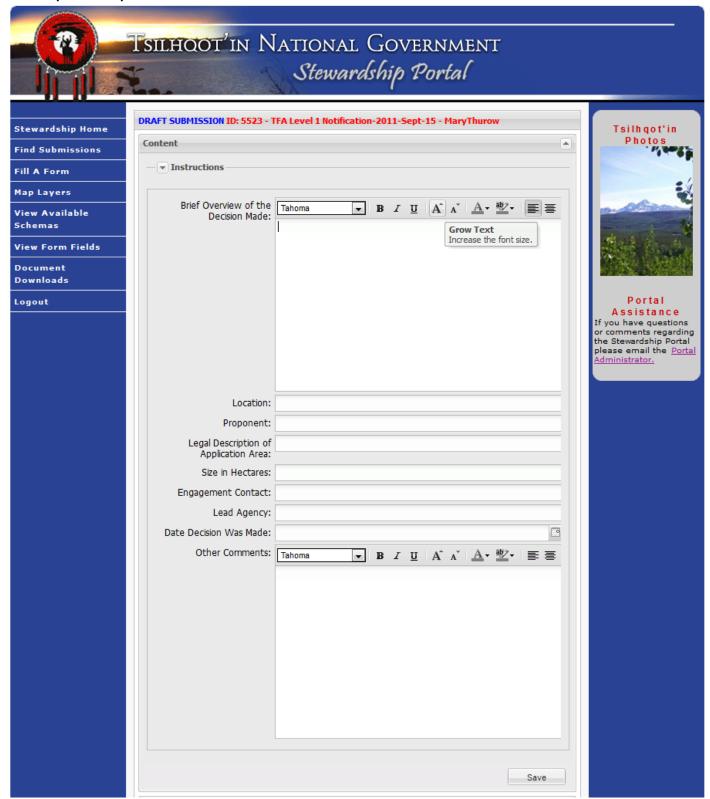

## Below is an outline of this form's Content Node.

| Α              | В                                                                                                                                                                                            | С                                | D                                                         |
|----------------|----------------------------------------------------------------------------------------------------------------------------------------------------------------------------------------------|----------------------------------|-----------------------------------------------------------|
| Field<br>Type  | Question:                                                                                                                                                                                    | Space on the form for the answer | Shape files are not required with this level of referral. |
| Heading        | Please note: This form is only to be used for Level One Referrals, effective September 15, 2011. Use the form entitled "TFA Engagement Requests 2011-Sept-15" for all Engagements Level 2-5. |                                  | N                                                         |
| HTML<br>Editor | Brief Overview of the decision made                                                                                                                                                          |                                  | N                                                         |
| Textbox        | Location                                                                                                                                                                                     |                                  | N                                                         |
| Textbox        | Proponent                                                                                                                                                                                    |                                  | N                                                         |
| Textbox        | Legal Description of Application Area                                                                                                                                                        |                                  | N                                                         |
| Number         | Size in Hectares                                                                                                                                                                             |                                  | N                                                         |
| Textbox        | Engagement Contact                                                                                                                                                                           |                                  | N                                                         |
| Textbox        | Lead Agency                                                                                                                                                                                  |                                  | N                                                         |
| Textbox        | Government File Number                                                                                                                                                                       |                                  | N                                                         |
| Date<br>Picker | Date Decision Was Made                                                                                                                                                                       |                                  | N                                                         |
| HTML<br>Editor | Other Comments                                                                                                                                                                               |                                  | N                                                         |