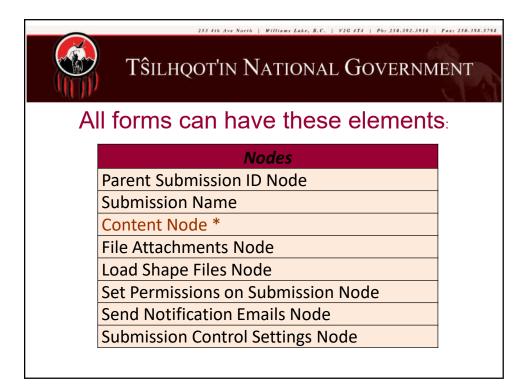

| 1252 (TA dee North   Williams Loke, B.C.   ¥26 (TA   Phil 250, 392, 3918   Poic 250, 37<br>TŜILHQOT'IN NATIONAL GOVERNMENT<br>Ideas for Nen Form Content: |                                                                     |
|-----------------------------------------------------------------------------------------------------------------------------------------------------------|---------------------------------------------------------------------|
|                                                                                                                                                           |                                                                     |
| Project Name: (Text Field)